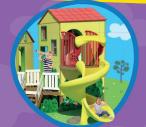

### Make sure you visit ...

Peppa Pig's Treehouse and George Pig's Fort

Join Peppa and George for fun at the treehouse and fort

Explore Peppa's house!

Jump into Daddy Pig's car for a family photo