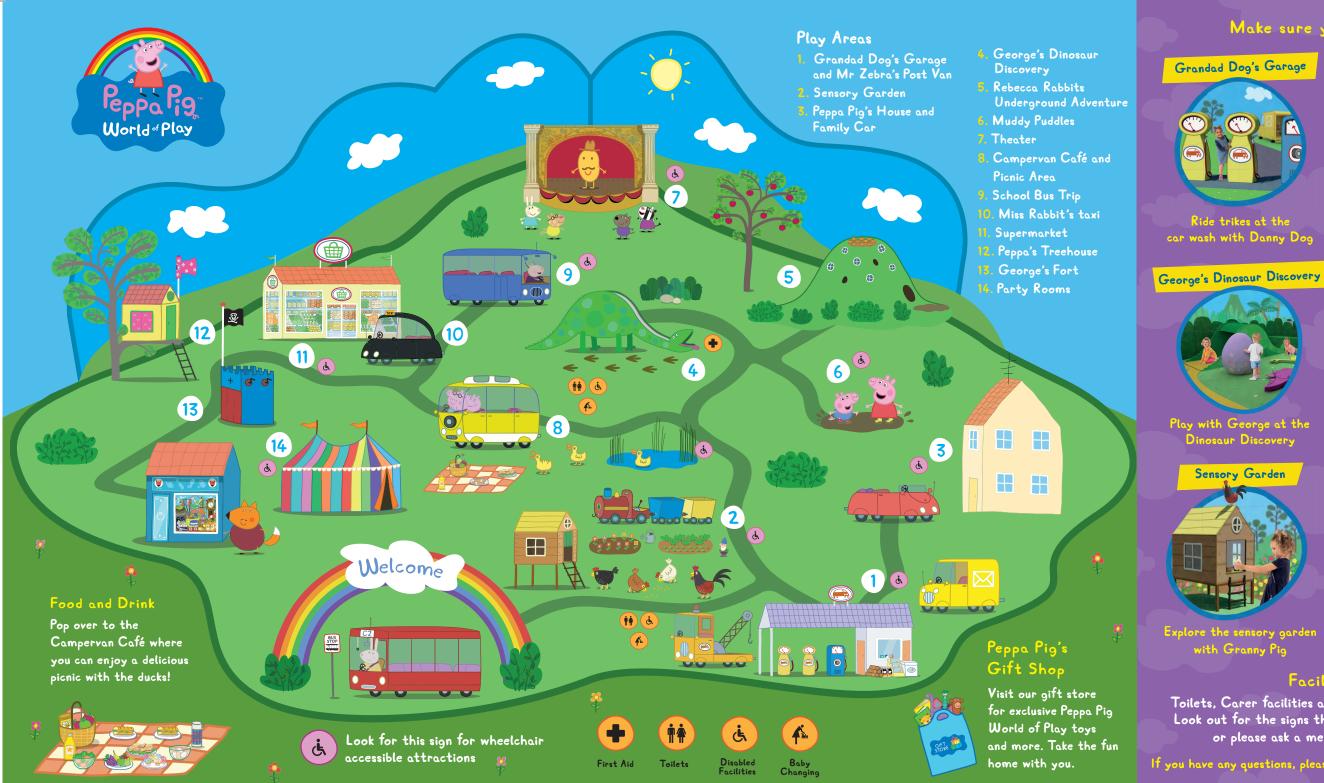

### Make sure you visit ...

Peppa Pig's Treehouse and George Pig's Fort

Join Peppa and George for fun at the treehouse and fort

Explore Peppa's house!

Jump into Daddy Pig's car for a family photo

Join Peppa and George to play in the Treehouse and Fort